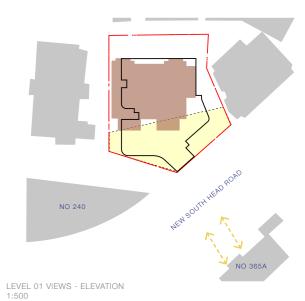

#### **V** RL 47.70

01 LEVEL 01 VIEW 1 EXISTING

01 LEVEL 01 VIEW 1 PROPOSED

LEVEL 01 VIEW 2 EXISTING

02

02 LEVEL 01 VIEW 2 PROPOSED

| 02 | 01 |
|----|----|
|    |    |
|    |    |

**T**RL 35.69