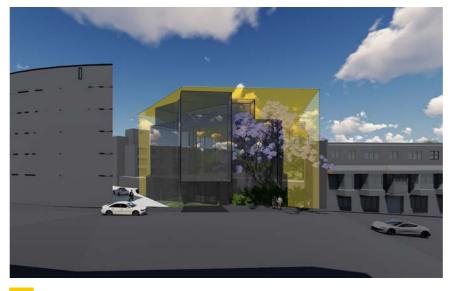

#### **V** RL 47.70

01 LEVEL 01 VIEW 1 EXISTING

01 LEVEL 01 VIEW 1 PROPOSED

LEVEL 01 VIEW 2 EXISTING

02

02 LEVEL 01 VIEW 2 PROPOSED

| 02 | 01 |
|----|----|
|    |    |
|    |    |

**T**RL 35.69

### ANTONIADES ARCHITECTS \*\*\*

\* Views set at 1.6m above FFL

| _ |    |    |
|---|----|----|
|   |    |    |
|   |    |    |
|   |    |    |
|   |    |    |
|   |    |    |
|   | 02 | 01 |
|   |    |    |
|   |    |    |
|   |    |    |