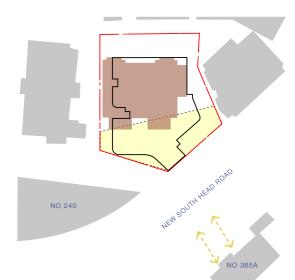

## VIEWS DIRECTION -KEY PLAN 1:500

| LEVEL | 03 | VIEWS | - | ELEVATION |
|-------|----|-------|---|-----------|
| 1:500 |    |       |   |           |

**T**RL 41.70

01 LEVEL 04 VIEW 1 EXISTING

01 LEVEL 04 VIEW 1 PROPOSED