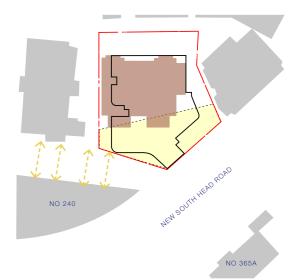

## VIEWS DIRECTION -KEY PLAN 1:500

| LEVEL | 03 | VIEWS | - | ELEVATION |
|-------|----|-------|---|-----------|
| 1:500 |    |       |   |           |

**T**RL 41.70

01 LEVEL 04 VIEW 1 EXISTING

01 LEVEL 04 VIEW 1 PROPOSED